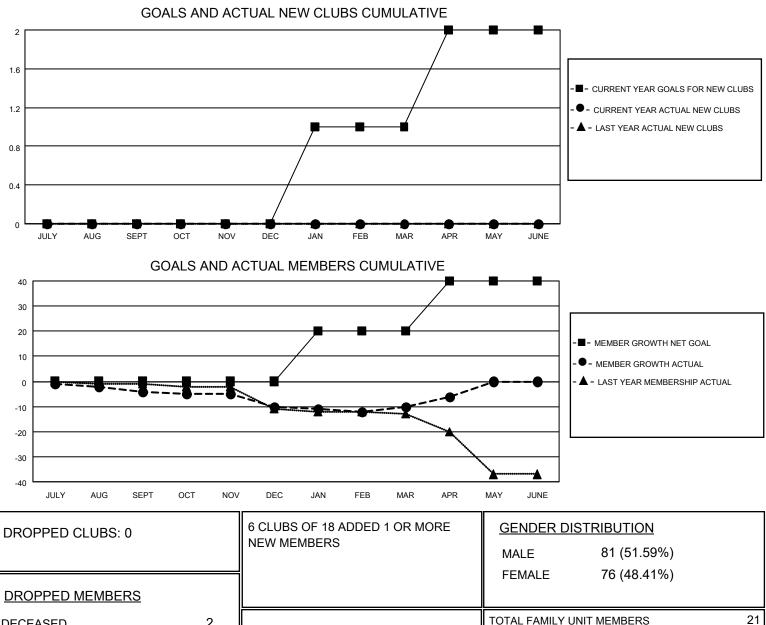

## LOCATION RUSSIAN FEDERATION

District 123

Results as of: 4/30/2021

| Clubs                 |               |           |               | Members               |                          |                         |                                                    |
|-----------------------|---------------|-----------|---------------|-----------------------|--------------------------|-------------------------|----------------------------------------------------|
| RESULTS FOR 2020-2021 |               |           |               | RESULTS FOR 2020-2021 |                          |                         |                                                    |
| QUARTER               | NEW CLUB GOAL | NEW CLUBS | DROPPED CLUBS | QUARTER ME            | EMBER GROWTH NET<br>GOAL | MEMBER GROWTH<br>ACTUAL | DROPPED<br>MEMBERS ACTUAL<br>(including transfers) |
| JULY/AUG/SEPT         | 0             | 0         | 0             | JULY/AUG/SEPT         | 0                        | 4                       | 6                                                  |
| OCT/NOV/DEC           | 0             | 0         | 0             | OCT/NOV/DEC           | 0                        | 2                       | 8                                                  |
| JAN/FEB/MAR           | 1             | 0         | 0             | JAN/FEB/MAR           | 20                       | 3                       | 3                                                  |
| APR/MAY/JUNE          | 1             | 0         | 0             | APR/MAY/JUNE          | 20                       | 4                       | 0                                                  |